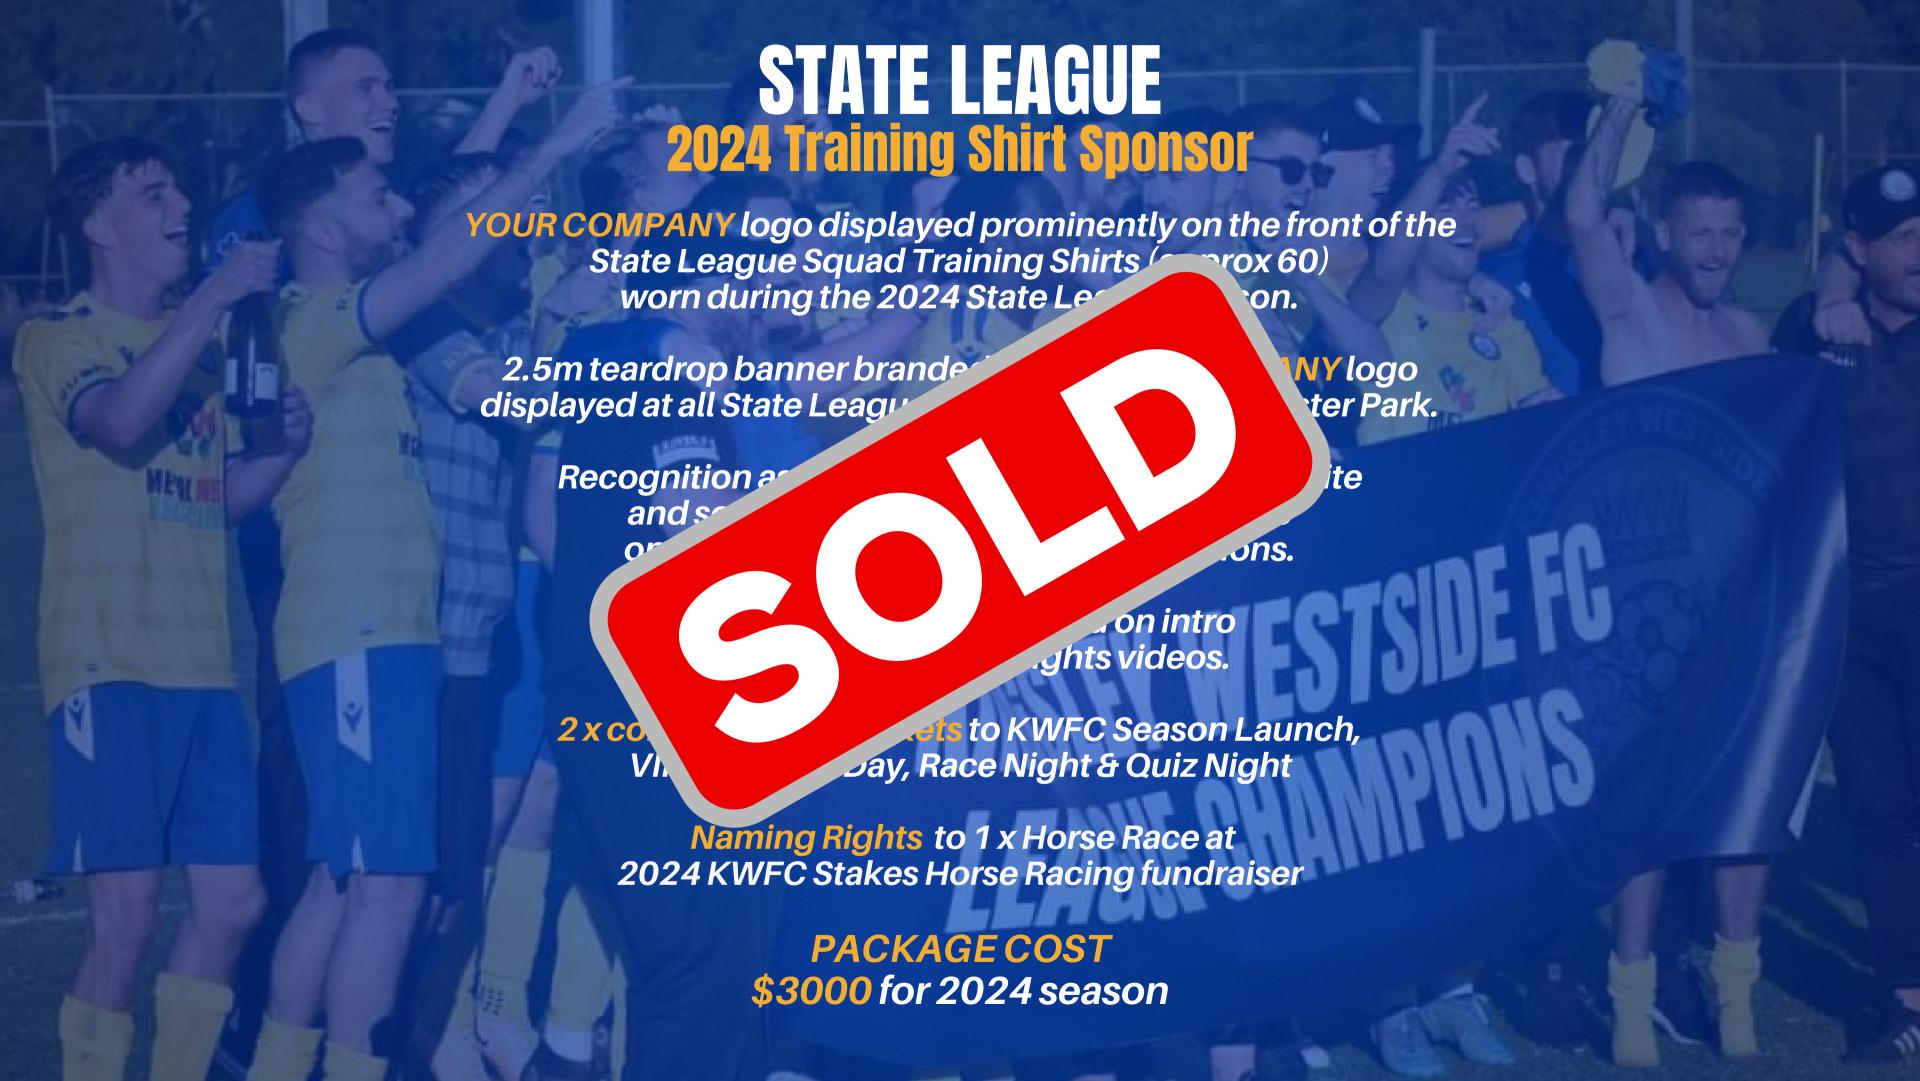

# STATE LEAGUE 2024 Major Sponsor

YOUR COMPANY logo displayed prominently on the front of the State League First Team & Reserves playing shirts worn in all AWAY games during the 2024 State League season.

2.5m teardrop banner branded with YOUR COMPANY logo displayed at all State League home games at Chichester Park.

Recognition as a MAJOR SPONSOR on club website and social media, including company logo on all State League match-day promotions.

Logo prominently featured on intro of weekly KWTV highlights videos.

2 x complimentary tickets to all KWFC social functions including 2024 End of Season Gala at Joondalup Resort

Naming Rights to 1 x Horse Race at 2024 KWFC Stakes Horse Racing fundraiser