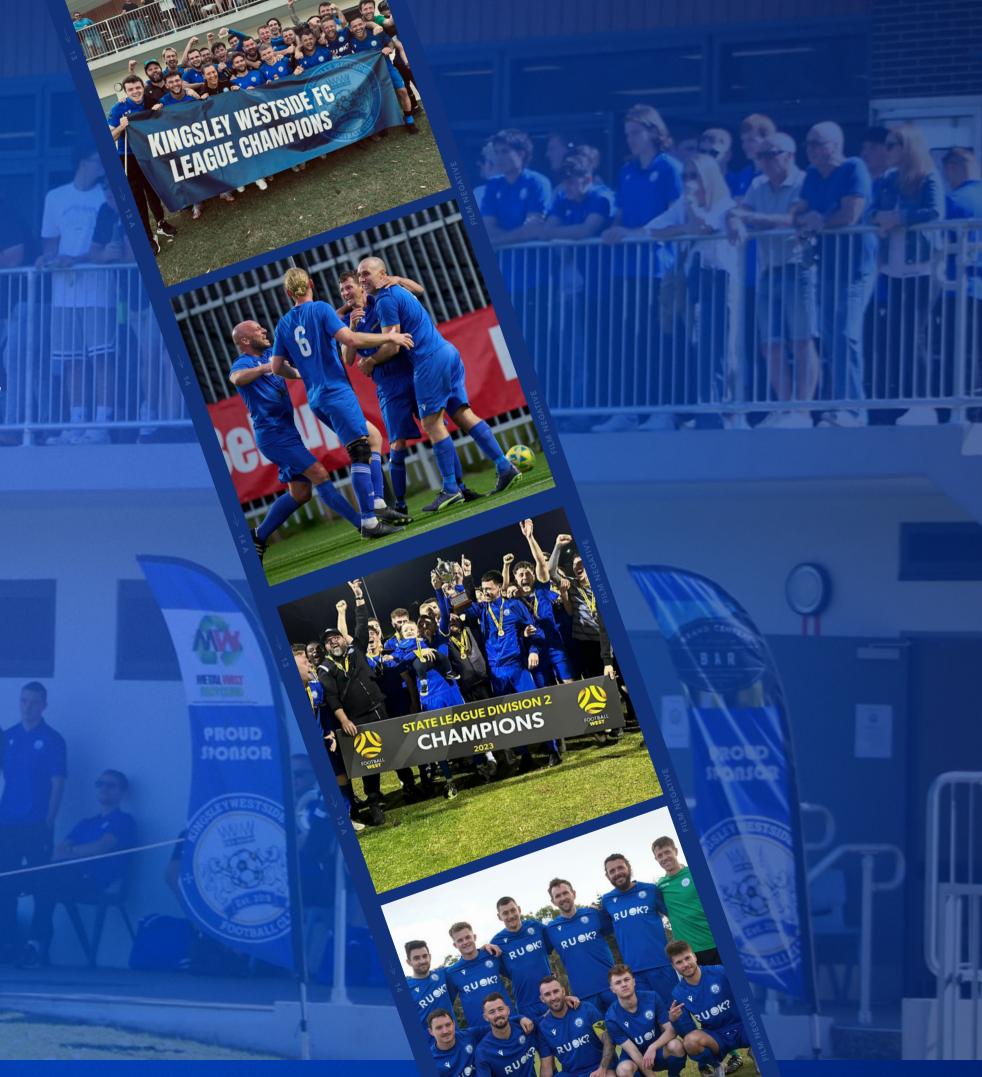

lights videos

2 x complimentary tickets to KWFC Season Launch, VIP Sponsors Day, Race Night & Quiz Night

## SILVER SPONSORS Club Sponsorship Packages

#### SILVER PACKAGE 1

- Recognition as Silver Sponsor on club website
- Company logo featured on weekly KWTV highlights videos
- Welcome post on KWFC Social Media pages directing members to your page
- Social media updates (content to be provided by sponsor)
- 2 x complimentary tickets to KWFC Season Launch, VIP Sponsors Day, Race Night & Quiz Night

PACKAGE COST: \$1250 FOR 2024 SEASON

#### SILVER PACKAGE 2

- Includes all benefits of Package 1 plus:
  - 2.5m teardrop banner branded with YOUR COMPANY logo displayed at all State League home games at Chichester Park
  - 2x KWFC Match Day polo shirts

PACKAGE COST: \$1500 FOR 2024 SEASON