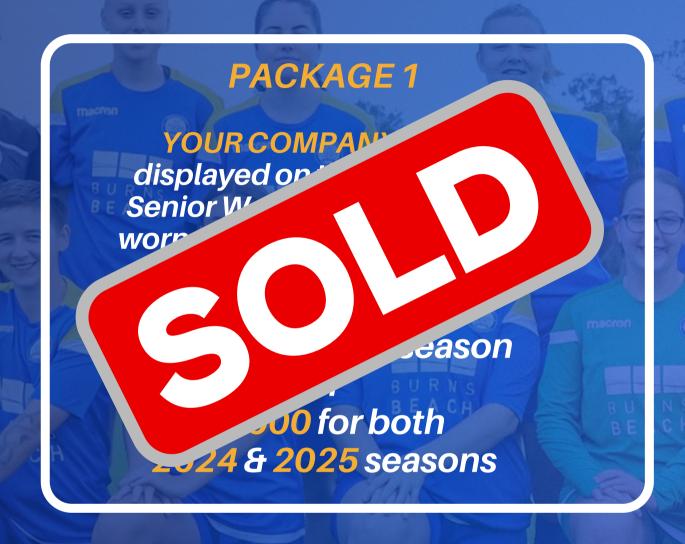

### PACKAGE 2

#### YOUR COMPANY LOGO

displayed on the front of the Senior Women Training Shirts worn during the 2024 season.

\$1750 for 2024 season or \$2750 for both 2024 & 2025 seasons